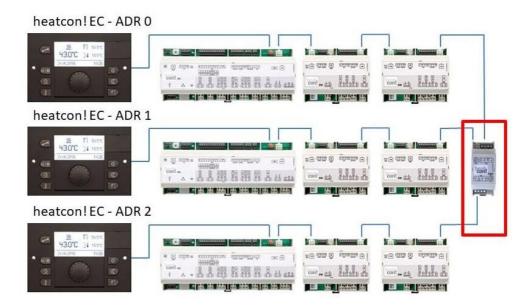

# Fields of application

The heatcon! EM GBA is required if extended wiring of the devices is necessary.

- 1. for connecting cascades with more than two heatcon! EC.
- 2. for larger distances between the heatcon! EC within a cascade