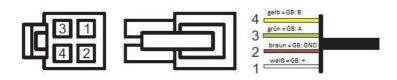

# Short instruction Extension module heatcon! EM - GBA



### **Connections**



- 1 Device bus Plug contact
- 2 Device bus Screw terminals

# Fields of application

The heatcon! EM GBA is required if extended wiring of the devices is necessary.

- 1. for connecting cascades with more than two heatcon! EC.
- 2. for larger distances between the heatcon! EC within a cascade

# Pin assignment



### **Technical Data**

| Installation                     | Hat rail installation in the energy generator           |
|----------------------------------|---------------------------------------------------------|
| Connection                       | Device bus                                              |
| Connection technology            | Device bus Plug contact                                 |
|                                  | Device bus Screw terminals                              |
| Maximum permissible cable length | 100 m                                                   |
| cable cross-section              | 0,8 mm <sup>2</sup>                                     |
| IP class                         | 0                                                       |
| IP rating