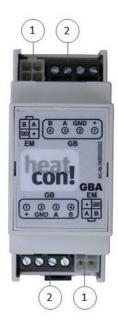

# Short instruction Extension module heatcon! EM - GBA

### **Connections**

- 1 Device bus Plug contact
- 2 Device bus Screw terminals