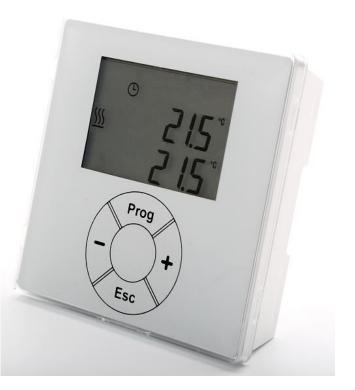

### heatcon! RC 130

The RC 130 is a living room remote control with room temperature detection.

- Connection via 2-wire BUS (h2B) with heatcon! EC
- Display of room setzpoint temperature (top)
- Display of current room temperature (down)
- Desired temperature setting via "+" and "-" keys
- Operating situation indicated by symbols