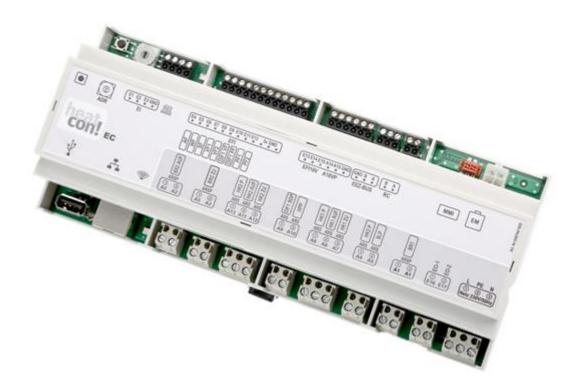

# heatcon! EC 1321pro / EC 1351pro

The **heatcon! EC** forms the central control unit in the **heatcon! System.** 

It is mounted on a hat rail in the boiler or control cabinet.

A pre-wired wall housing is available as an option.

heatcon! EC 1321 pro

heatcon! EC 1351 pro

Artikelnummer

9600311000