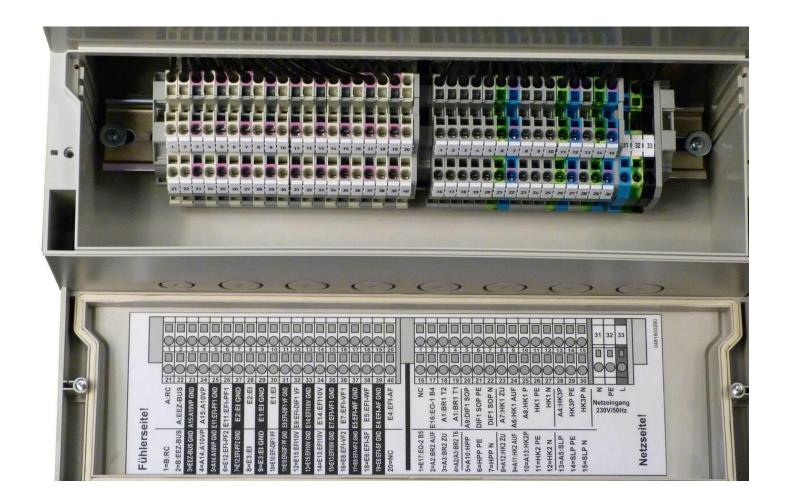

#### heatcon! WG 1000 In- / Outputs

The wall housing is pre-wired so that the connections are accessible without opening the housing.