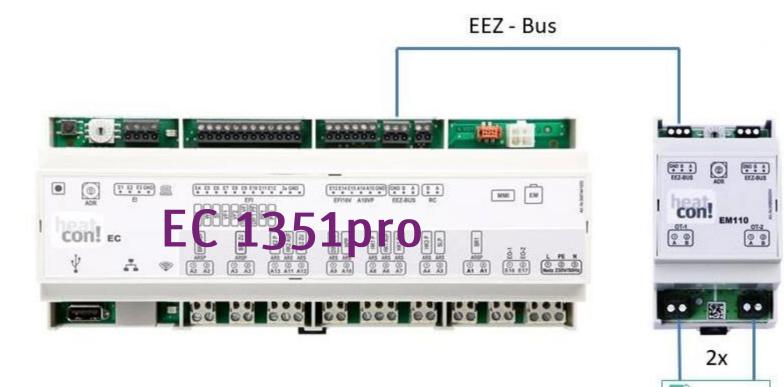

# heatcon! EC 1321pro / EC 1351pro

The **heatcon! EC** forms the central control unit in the **heatcon! System.** 

It is mounted on a hat rail in the boiler or control cabinet.

A pre-wired wall housing is available as an option.

### heatcon! EM 110-OT

Artikelnummer

Every heatcon! EM 110-OT offers the possibility to connect two OpenTherm machines.

2 OpenTherm machines are connected to an EM 110-OT connectable.

On a heatcon! EC 1351pro can connect up to four heatcon! EM 110-OT.