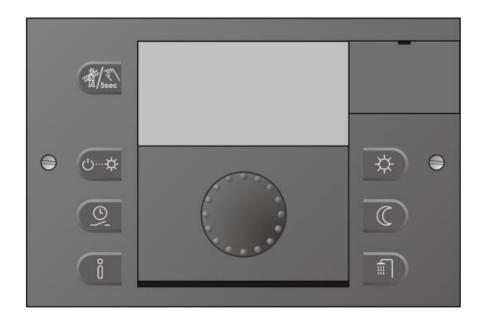

# heatcon! MMI (Control panal)

The *heatcon! MMI* is the control unit for the *heatcon!* System for operation without an Internet browser.

This is used to call up the setup wizard during initial commissioning. With only 9 steps the basic configuration of the heatcon! EC will be finished.

#### heatcon! MMI 200

**EbV** elektronik Artikelnummer