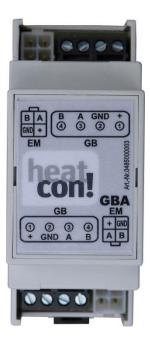

#### heatcon! GBA

The heatcon! EM - GBA is required if extended wiring of the devices is necessary.

- For connecting cascades with more than two heatcon! EC.
- When using two EM 101
- If there is a greater distance between the heatcon! EC within a cascade

#### heatcon! GBA

Artikelnummer