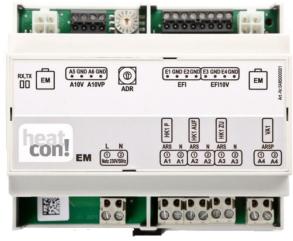

### heatcon! EM (EM 100 / EM 101)

#### EM 100 (hat rail mounting)

The **heatcon! EM** serves as an extension of the inputs and outputs of a **heatcon! EC** within the system.

- 2x heatcon! EM on the EC are possible
- 1x mix circuit extenseion each
- 1x Variable Output (potential free) each
- 2x 0-10V / PWM Outputs each
- 2x 0-10V Inputs (setpoint input) each

EM 101 (Wall mounting)

heatcon! EM 100

9600704000

heatcon! EM 101 9600708000

Artikelnummer