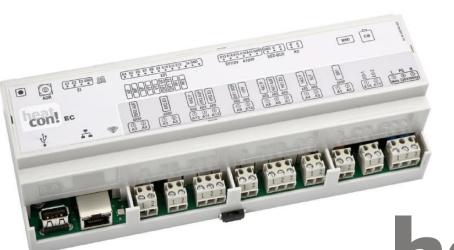

# heatcon! EC 1321pro / EC 1351pro

The **heatcon! EC** forms the central control unit in the **heatcon! System.** 

It is mounted on a hat rail in the boiler or control cabinet.

A pre-wired wall housing is available as an option.

heatcon! EC 1321 pro

heatcon! EC 1351 pro

Artikelnummer

9600311000