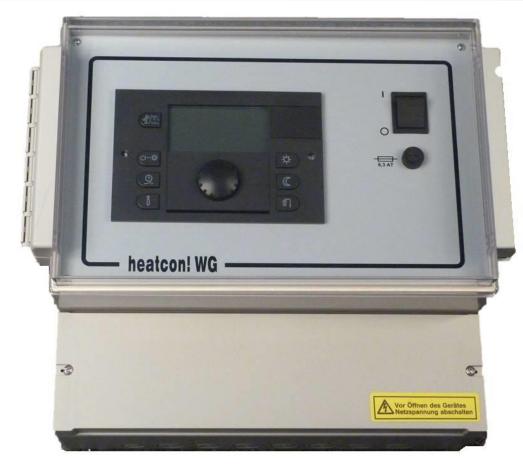

#### heatcon! WG 1000

If the installation does not take place in the boiler, we offer the heatcon! EC is also as a complete set in a comfortable wallmounted housing.

| heatcon! EC 1351 pro WG Set | heatcon! WG 1000 |
|-----------------------------|------------------|
| 9600312000                  | 9540180000       |

#### heatcon! WG 1000 In- / Outputs

The wall housing is pre-wired so that the connections are accessible without opening the housing.