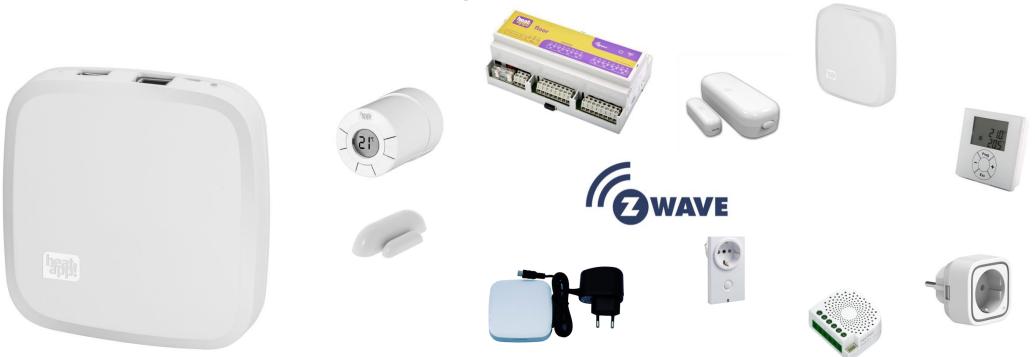

# heatapp! gateway and heatapp! radio components

Optionally you can extend the heatcon! system with a heatapp! gateway and the radio components for single room control up

to 24 rooms.