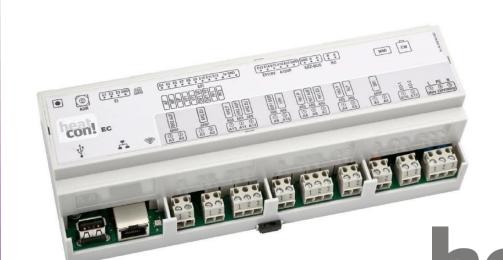

# heatcon! EC 1321pro / EC 1351pro

The **heatcon! EC** forms the central control unit in the **heatcon! System.** 

It is mounted on a hat rail in the boiler or control cabinet.

A pre-wired wall housing is available as an option.

heatcon! EC 1321 pro

heatcon! EC 1351 pro

Artikelnummer

9600311000