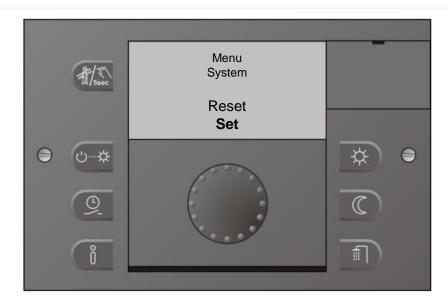

### Reset heatcon! Menu System

heatcon! EC

Reset performed in the "SYSTEM" menu

All EC heating specific settings including counters are reset.

After the reset has been completed, the setup wizard on the MMI starts.