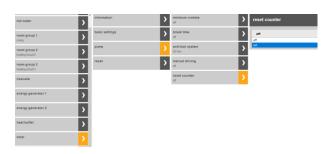

### heatcon! counter Reset

**Heat balance / Running times / Starts** 

Menu Solar Pump Reset-Counter **Set** 

These counters are reset separately from each other and independently of the reset of the parameter menu.

Menu Solar Heat balance Reset **Set**  The respective counter reset is located in the corresponding menu.

e.g. Solar heat balance in the solar / heat balance menu

e.g. Solar runtime/starts in menu solar / pump e.g. energy generator runtime/starts in the menu energy generator / service