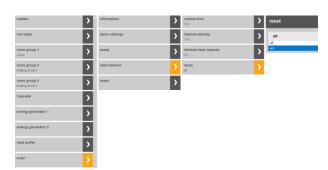

#### heatcon! Parameter Reset

Within the individual menus (room, heating circuit, hot water, etc.)
a reset can be carried out,
which only refers to the menu you are in
and resets it to the factory setting.