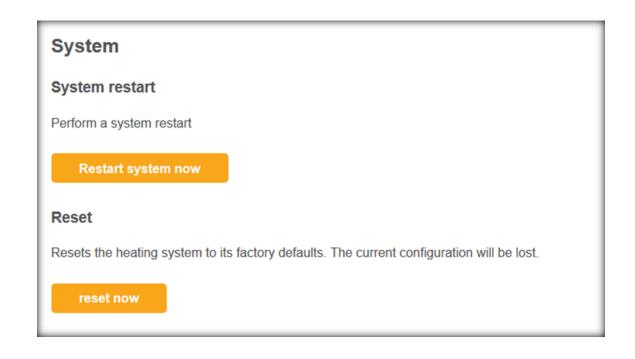

# heatcon! EC Reset (factory reset)

Reset via App or PC on menu "System management "

All EC settings including network settings and counter are reset.

After a reset the setup wizard will start