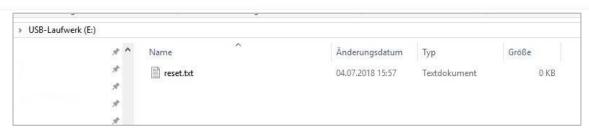

## heatcon! EC Reset (factory reset) without login data

- Create an empty text document with the name Reset on a USB memory stick
- The reset stick will be plugged in for approx 5 minutes at heatcon! EC.

**Factory reset via USB memory stick** 

All EC settings
including network settings, plant
location, user data
and counter
are reset to the factory settings.

After successful reset the setup wizards will start.