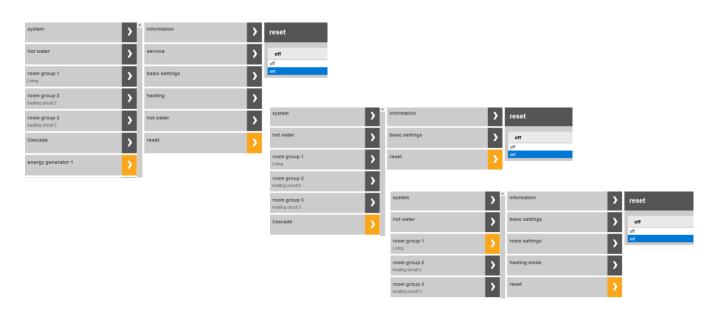

## **Further reset options**

All other reset options can be performed either on the MMI or via the browser interface or with Tablet / Smartphone in the Expert menu.