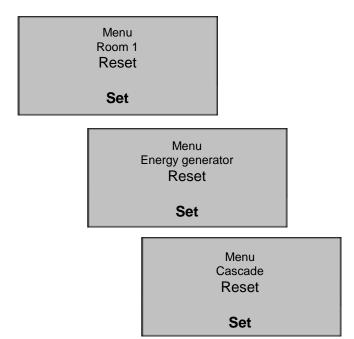

#### heatcon! Parameter Reset

Within the individual menus (room, heating circuit, hot water, etc.)
a reset can be carried out,
which only refers to the menu you are in
and resets it to the factory setting.