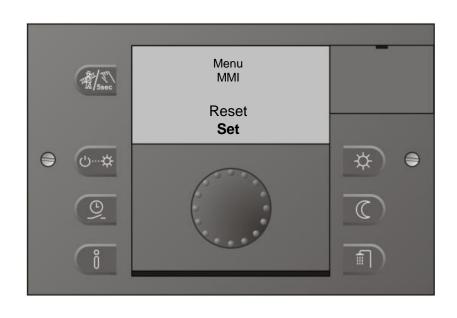

#### Reset heatcon! MMI

heatcon! MMI

In the MMI menu a reset is performed for the MMI specific properties.

E.g. language and presentation

No reset from **System properties Hydraulic settings Network settings** 