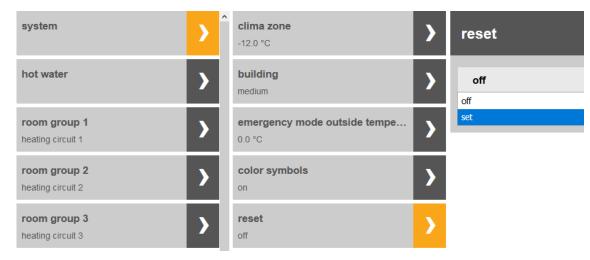

## **Further reset options**

All other reset options can be performed either on the MMI or via the browser interface or with Tablet / Smartphone in the Expert menu.

When resetting via the browser interface, network settings, plant location and users are retained.