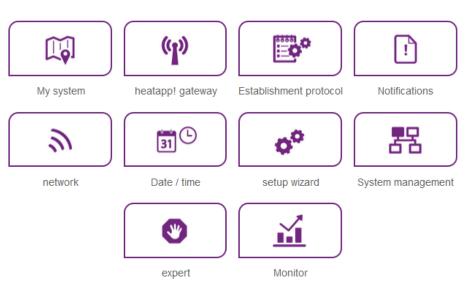

# heatcon! EC Reset (factory reset)

Reset via App or PC on menu "System management "

All EC settings including network settings and counter are reset.

After a reset the setup wizard will start