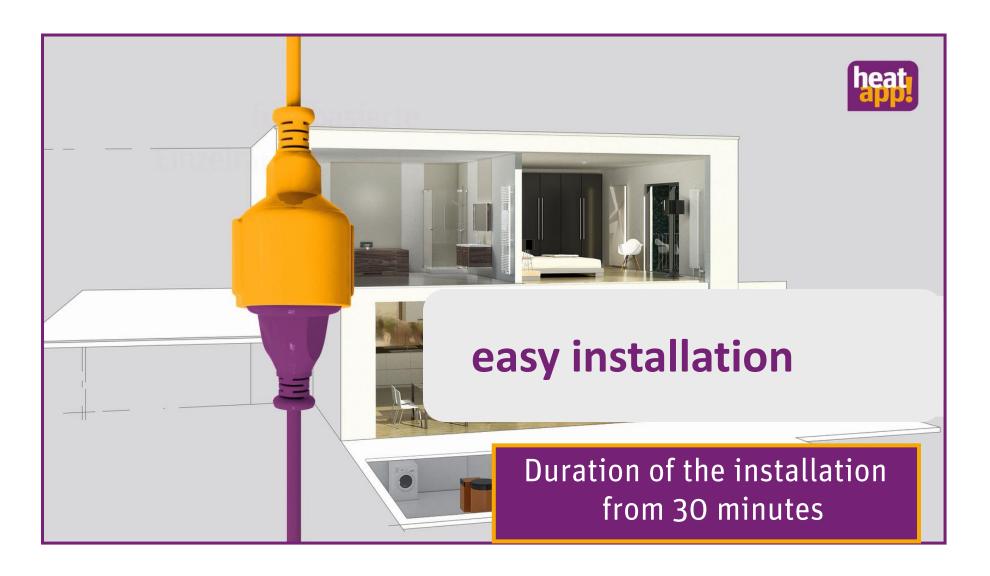

- Device Room controller not needed
- Laying of cables is not necessary heatapp! communicates by radio
- No wall and painting work required
  - → shortened construction time
  - → Increase in value of each property

heatapp! can be used for wall AND floor heating and for any heat source - gas, oil, salar, heat pump, etc.

No laying of cables in the wall - communication via radio

- → No wall and painting work required
- → Short construction time and saves material costs.