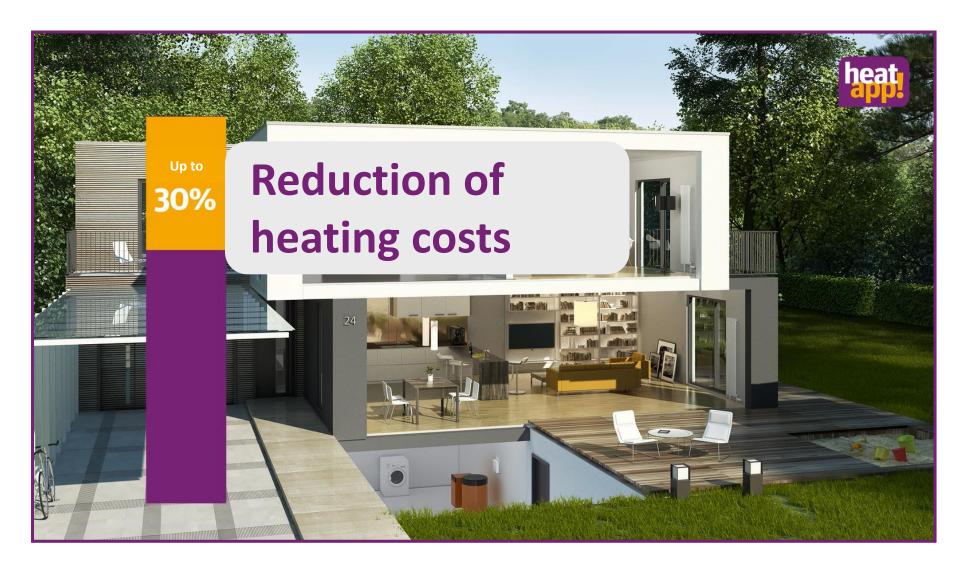

## Why should you offer heatapp! to your customers?

Your customer is planning a new building or modernisation and would like to save energy and costs in general:

lower costs with heatapp! compared to the installation of room controllers