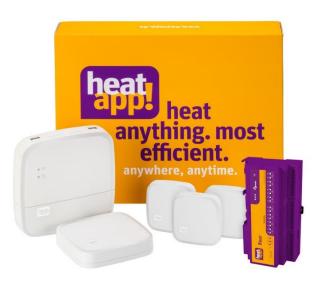

heatapp! can be used for wall AND floor heating and for any heat source - gas, oil, salar, heat pump, etc.

No laying of cables in the wall - communication via radio

- → No wall and painting work required
- → Short construction time and saves material costs.