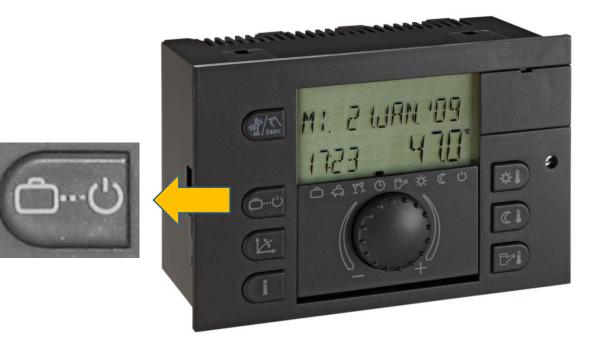

#### **Button chimney** sweeper/manual mode

This button has two functions:

1. Press short  $\rightarrow$  start chimney sweeper function, exhaust measurement for 20 minutes (all heating demand set to MAX.).

If central button is pressed during exhaust measurement, then STB is tested.

2. Press 5 sec  $\rightarrow$  activates manual mode, manual setting of heating boiler specified value, heat circuit pump aktive, mixer without electrical power

#### Button chimney sweeper manual mode

Measurement of exhaust and manual operation can be stopped by pressing the button for a short time