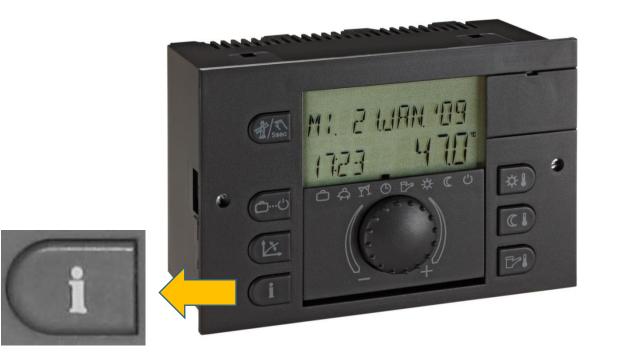

### **One touch buttons**

button INFO

Press INFO button for short time will open the Info-Menü.

Here are all information like temperature and status of the outputs available for analysis of the current operation situation. In the display are real values (left hand of the display) as well as set values . The set value is in the display during pressing the central button.

### **One touch buttons**

button INFO

Pressing button INFO for short time works like return function and will bring you back in the upper display layer. Parameters which have been changed before will not be saved!. They must be saved before returning with the INFO button.

### **One touch buttons**

button INFO

Press button INFO for 3 sec. in the start display and "INFO-time" appears. In this layer setting of the time will be done.

**One touch buttons** 

Press button SUN short will guide you to "room temperature day". This value is not an absolute value, but an offset in relation to the "room temperature day" which is used in the cycle time