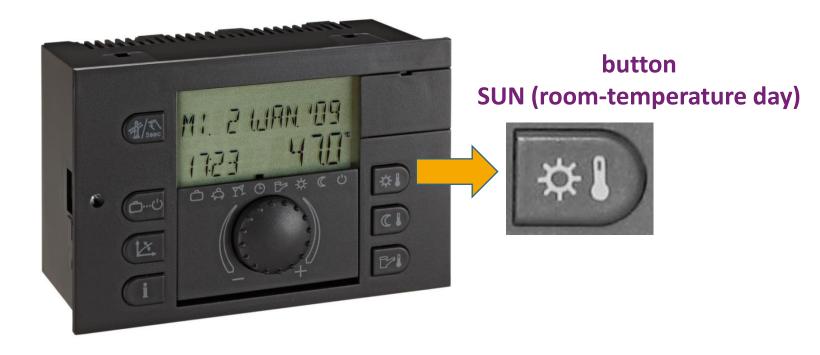

### **One touch buttons**

button INFO

Press button INFO for 3 sec. in the start display and "INFO-time" appears. In this layer setting of the time will be done.

**One touch buttons** 

Press button SUN short will guide you to "room temperature day". This value is not an absolute value, but an offset in relation to the "room temperature day" which is used in the cycle time

#### Press button SUN 3 sec. and temporary mode "PARTY UNTIL" appears.

By pressing the button SUN for a short time the PARTY MODE will be activated.

**One touch buttons** 

Press button Moon shortly will show setting of the room temperature night. Note: this value is an absolute value which is considered for room temperature