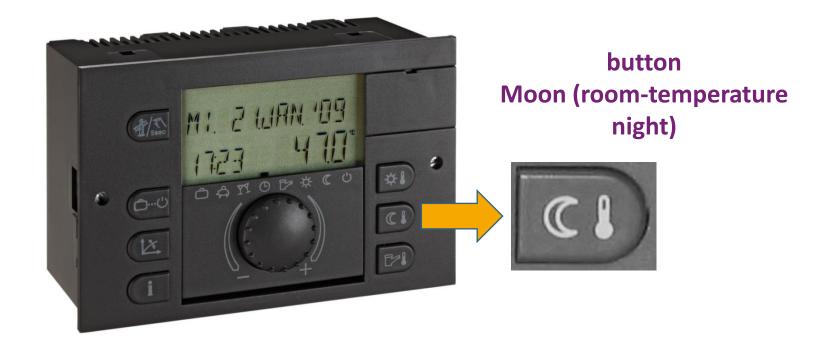

#### Press button SUN 3 sec. and temporary mode "PARTY UNTIL" appears.

By pressing the button SUN for a short time the PARTY MODE will be activated.

**One touch buttons** 

Press button Moon shortly will show setting of the room temperature night. Note: this value is an absolute value which is considered for room temperature

**One touch buttons** 

Press button MOON 3 sec. and temporary mode "ABSENSE UNTIL" will appear. By pressing the button MOON for a short time the ABSENSE MODE will be activated.