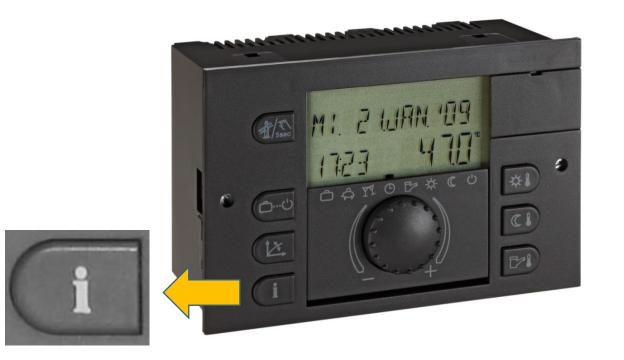

### **One touch buttons**

button INFO

Press INFO button for short time will open the Info-Menü.

Here are all information like temperature and status of the outputs available for analysis of the current operation situation. In the display are real values (left hand of the display) as well as set values . The set value is in the display during pressing the central button.

### **One touch buttons**

button INFO

Pressing button INFO for short time works like return function and will bring you back in the upper display layer. Parameters which have been changed before will not be saved!. They must be saved before returning with the INFO button.

### **One touch buttons**

button INFO

Press button INFO for 3 sec. in the start display and "INFO-time" appears. In this layer setting of the time will be done.

**One touch buttons** 

Press button SUN short will guide you to "room temperature day". This value is not an absolute value, but an offset in relation to the "room temperature day" which is used in the cycle time