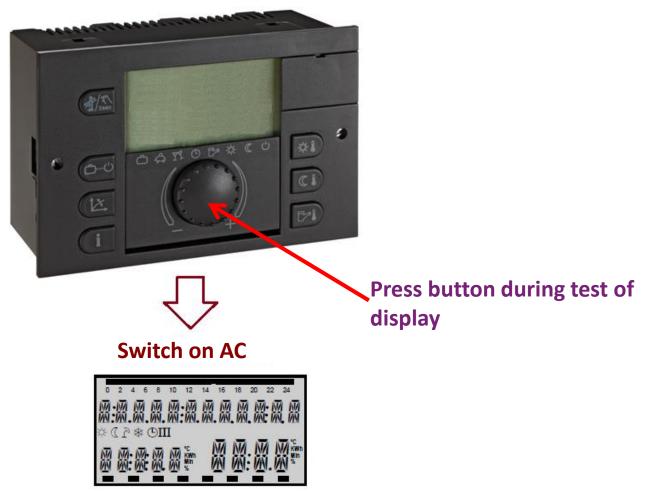

### **AUTO-SET funktion for registration of sense**

Installation and settings

**Operating philosophy** 

central button for most settings is the central turn-push button "flashing" display can be changed by turning the central button By pressing the central button 3 sec display will jump in menu selection Then pressing the central button short display will jump into specific menu and parameters Save settings by pressing the central button short.