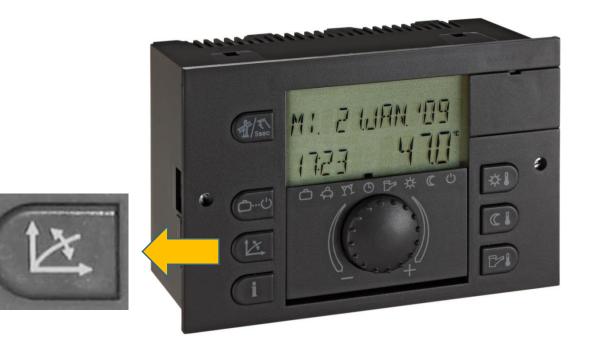

#### Button heating curve is used for setting of the heating curve for the defined heat circuits