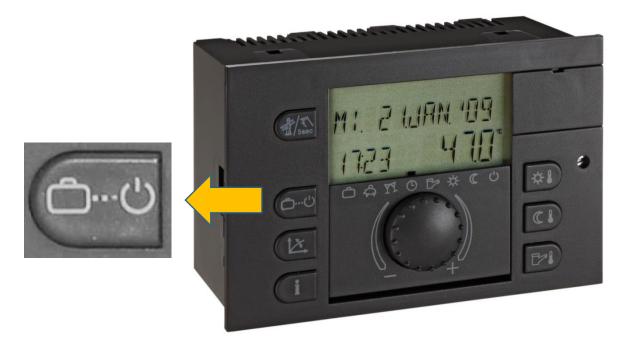

#### **Button chimney** sweeper/manual mode

This button has two functions:

1. Press short  $\rightarrow$  start chimney sweeper function, exhaust measurement for 20 minutes (all heating demand set to MAX.).

If central button is pressed during exhaust measurement, then STB is tested.

2. Press 5 sec  $\rightarrow$  activates manual mode, manual setting of heating boiler specified value, heat circuit pump aktive, mixer without electrical power

#### Button chimney sweeper manual mode

Measurement of exhaust and manual operation can be stopped by pressing the button for a short time