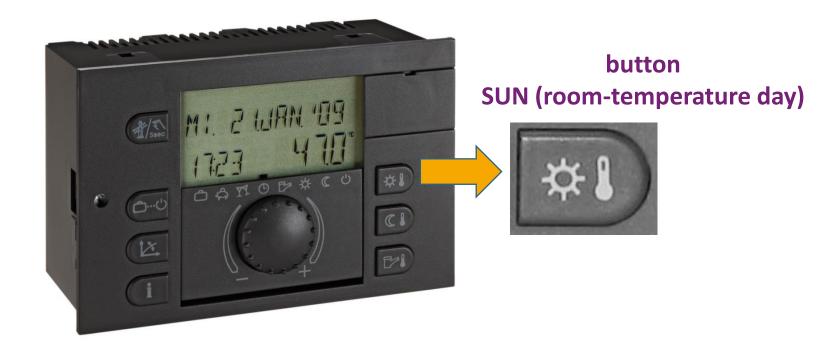

### **One touch buttons**

button INFO

Press button INFO for 3 sec. in the start display and "INFO-time" appears. In this layer setting of the time will be done.

**One touch buttons** 

Press button SUN short will guide you to "room temperature day". This value is not an absolute value, but an offset in relation to the "room temperature day" which is used in the cycle time

#### Press button SUN 3 sec. and temporary mode "PARTY UNTIL" appears.

By pressing the button SUN for a short time the PARTY MODE will be activated.

**One touch buttons** 

Press button Moon shortly will show setting of the room temperature night. Note: this value is an absolute value which is considered for room temperature