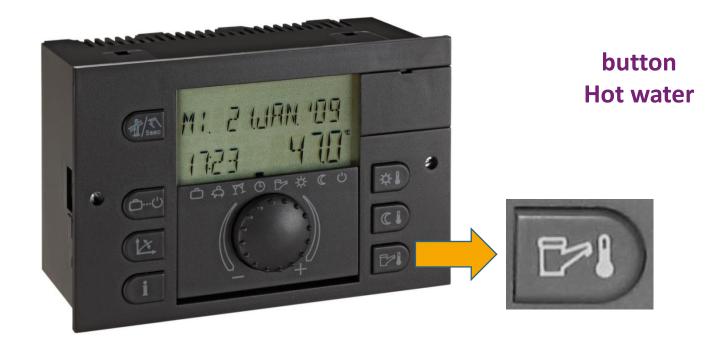

### **One touch buttons**

Press button hot water for short time, display will show hot water temperature day (specified value).

#### **One touch buttons**

Press button HOT WATER for 3 sec. and temporary mode HOT WATER CHARGING will appear. Activation of this mode by pressing the button HOT WATER for short time.