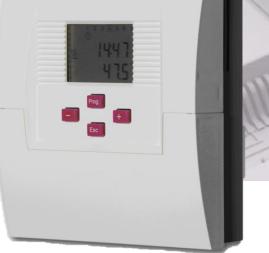

# **CETA 106**

## Heating circuit control

60000

REER

## Cetta 106

#### Heating controller for mixer-operated heating circuit and differential control

CETA RC Remoute control without room function

.

VF 202 B Flow contact sensor

elektronik

PT 1000/2,5/6 Sensor heat supplier (Optional, not included in scope of delivery)