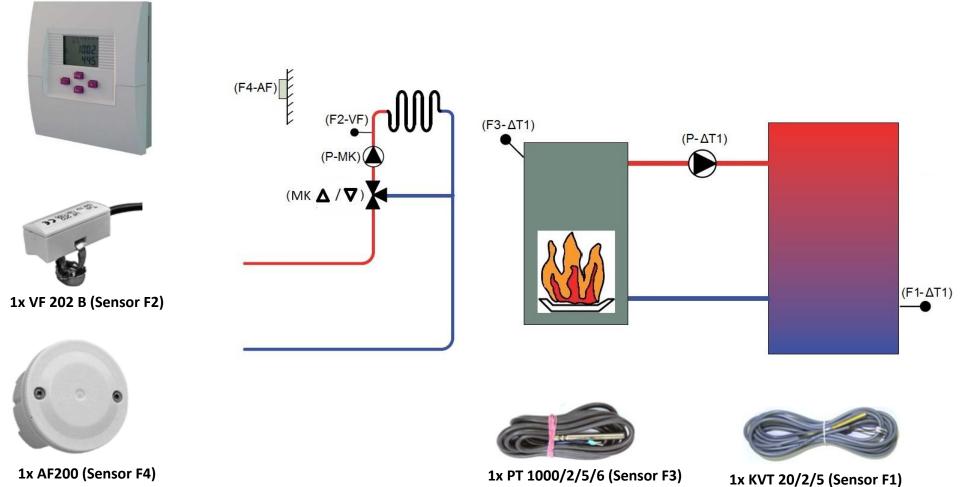

#### **Connection Example**

#### Heating controller for mixer-operated heating circuit and differential control

CETA RC Remoute control without room function

.

VF 202 B Flow contact sensor

elektronik

PT 1000/2,5/6 Sensor heat supplier (Optional, not included in scope of delivery)

KVT 20/2/6 Sensor storage tank (Optional, not included in scope of delivery)