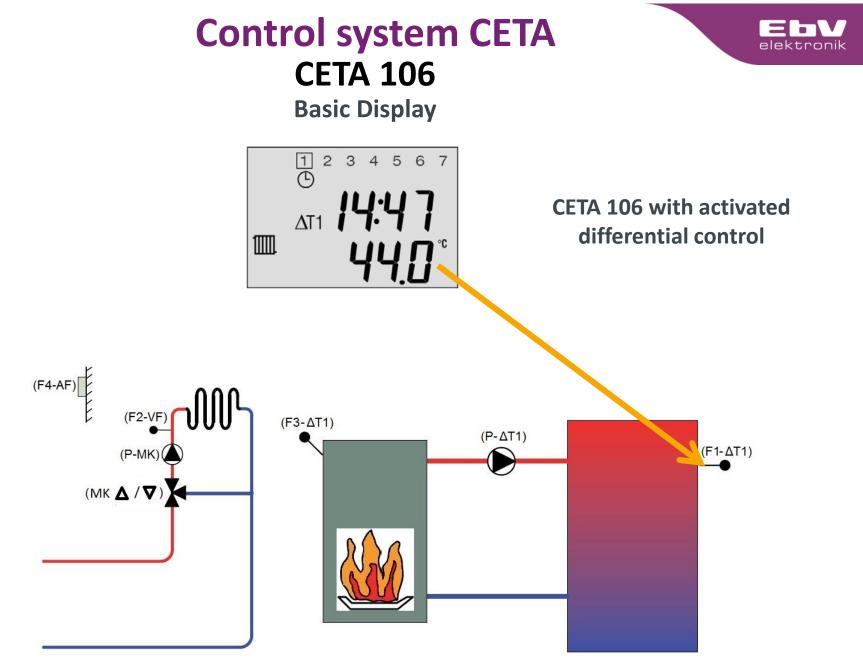

#### Heating controller for mixer-operated heating circuit und Differenzregelung

The mixer-controlled heating circuit regulation and the differential regulation work independently of each other!

with the thermostat function.