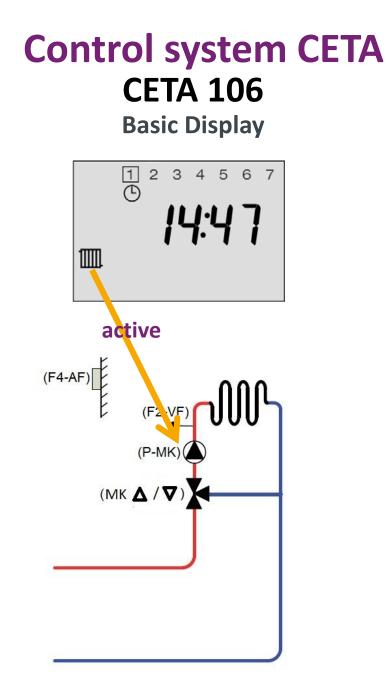

### Control system CETA CETA 106

Heating controller for mixer-operated heating circuit und Differenzregelung

#### Heating controller for mixer-operated heating circuit und Differenzregelung

The mixer-controlled heating circuit regulation and the differential regulation work independently of each other!

with the thermostat function.