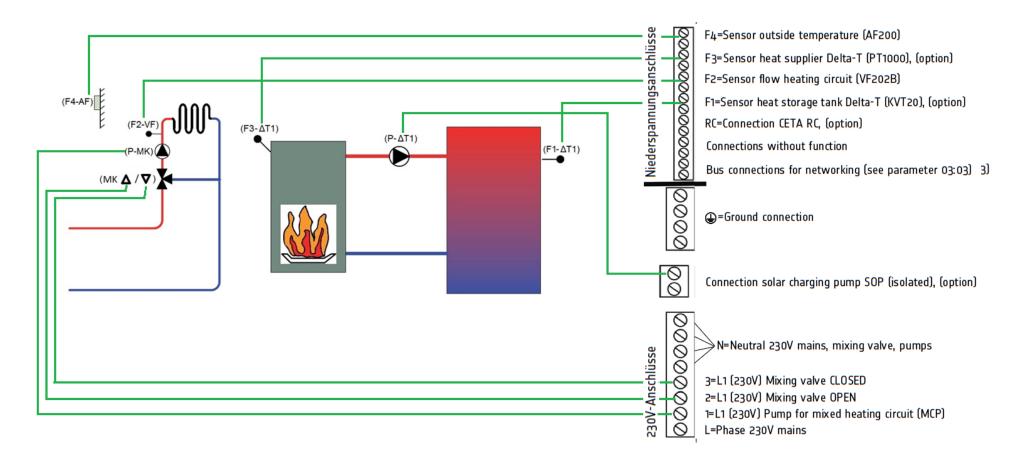

### Heating controller for mixer-operated heating circuit and differential control



CETA RC Remoute control without room function





.

VF 202 B Flow contact sensor

elektronik





PT 1000/2,5/6 Sensor heat supplier (Optional, not included in scope of delivery)



KVT 20/2/6 Sensor storage tank (Optional, not included in scope of delivery)

### Control system CETA CETA 106



Heating controller for mixer-operated heating circuit und Differenzregelung



## Cetta 106



#### Heating controller for mixer-operated heating circuit und Differenzregelung



The mixer-controlled heating circuit regulation and the differential regulation work independently of each other!















with the thermostat function.

## **Control system CETA**



### **CETA 106**

#### **Connection Example**





## **Do you have any questions?** You can reach our support by e-mail to support@ebv-gmbh.de

60000

TREE