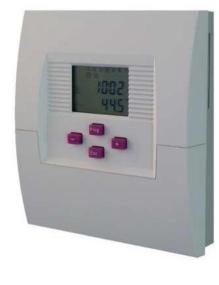

# **CETA 106**

## Heating circuit control

60000

REER



## Cetta 106

#### Heating controller for mixer-operated heating circuit and differential control



CETA RC Remoute control without room function





.

VF 202 B Flow contact sensor

elektronik





PT 1000/2,5/6 Sensor heat supplier (Optional, not included in scope of delivery)



KVT 20/2/6 Sensor storage tank (Optional, not included in scope of delivery)

### Control system CETA CETA 106



Heating controller for mixer-operated heating circuit und Differenzregelung



## Cetta 106



#### Heating controller for mixer-operated heating circuit und Differenzregelung



The mixer-controlled heating circuit regulation and the differential regulation work independently of each other!















with the thermostat function.

## **Control system CETA**



### **CETA 106**

#### **Connection Example**





## **Do you have any questions?** You can reach our support by e-mail to support@ebv-gmbh.de

60000

TREE