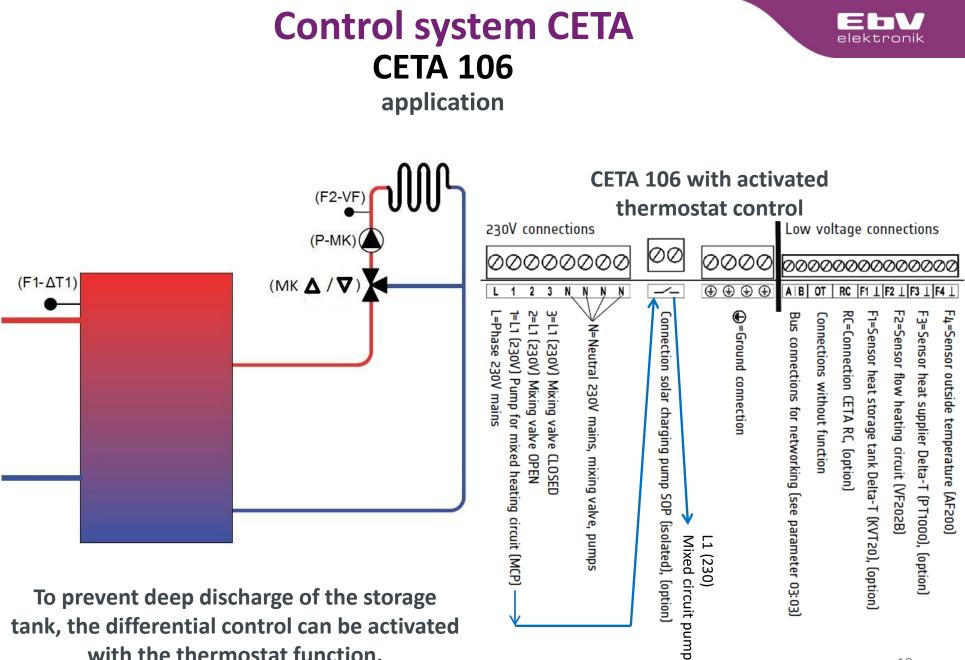

#### Heating controller for mixer-operated heating circuit und Differenzregelung

The mixer-controlled heating circuit regulation and the differential regulation work independently of each other!

with the thermostat function.