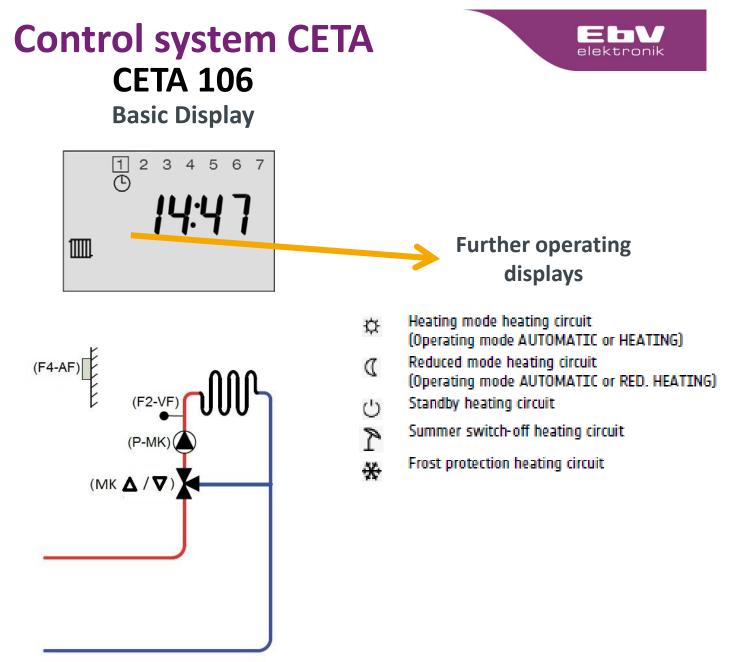

### Control system CETA CETA 106

Heating controller for mixer-operated heating circuit und Differenzregelung

#### Heating controller for mixer-operated heating circuit und Differenzregelung

The mixer-controlled heating circuit regulation and the differential regulation work independently of each other!

with the thermostat function.