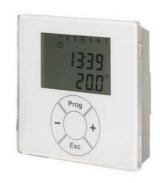

### Control system CETA CETA 106

Heating controller for mixer-operated heating circuit und Differenzregelung

## Cetta 106

#### Heating controller for mixer-operated heating circuit und Differenzregelung

The mixer-controlled heating circuit regulation and the differential regulation work independently of each other!

with the thermostat function.