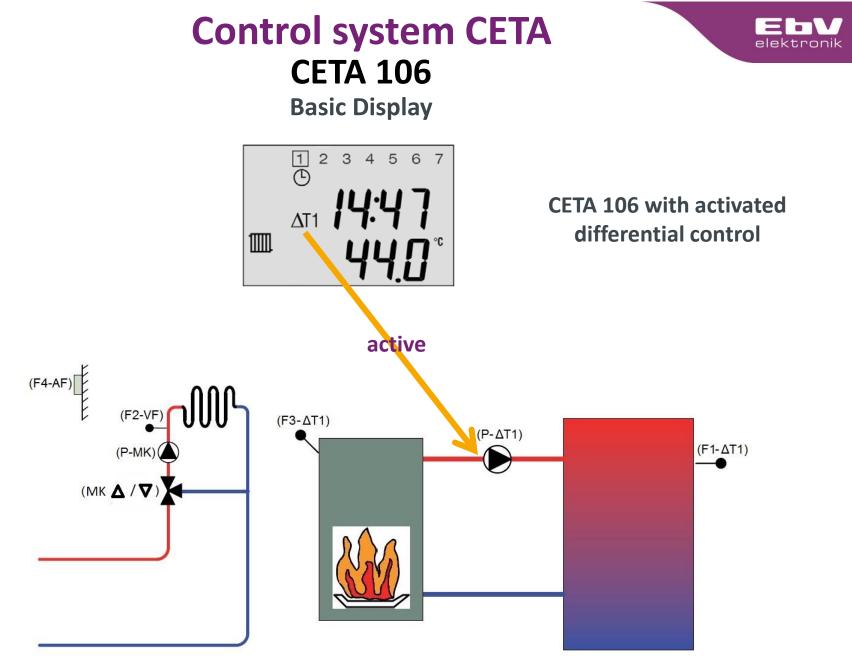

### Control system CETA CETA 106

Heating controller for mixer-operated heating circuit und Differenzregelung

#### Heating controller for mixer-operated heating circuit und Differenzregelung

The mixer-controlled heating circuit regulation and the differential regulation work independently of each other!

with the thermostat function.