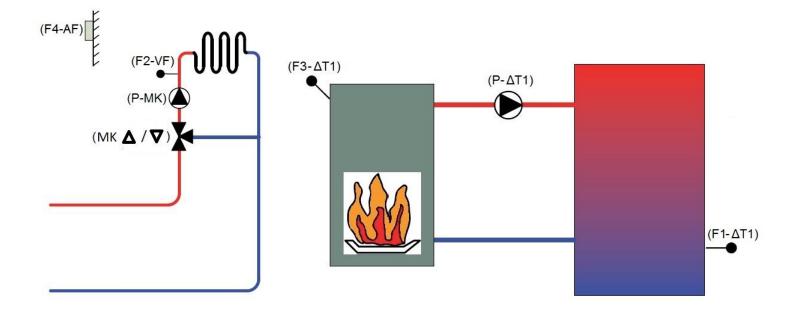

#### **Connection Example**

#### Heating controller for mixer-operated heating circuit und Differenzregelung

The mixer-controlled heating circuit regulation and the differential regulation work independently of each other!

with the thermostat function.