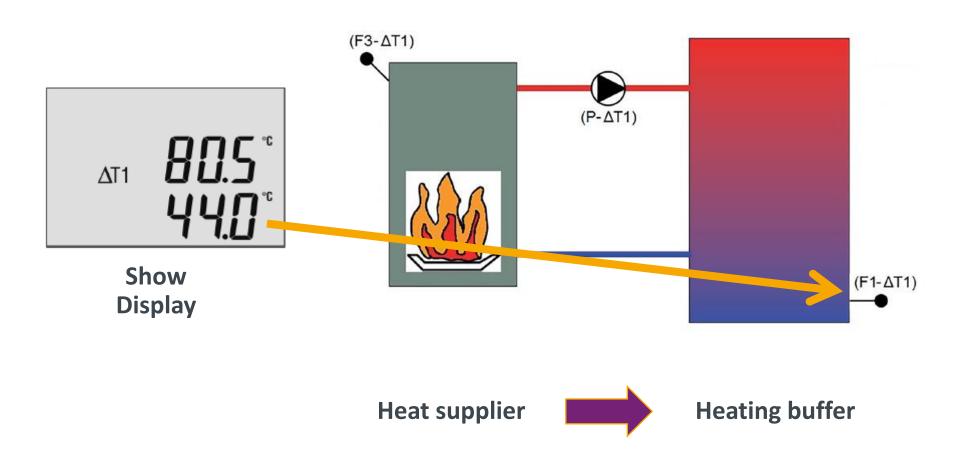

#### **CETA 100**

1x Differential control

KVT 20/2/6 (Sensor F1)

PT 1000/2,5/6 (Sensor F3)

Preferred use for solids systems, to control a pump for buffer charging.

### **CETA 100**

**Basic Display** 