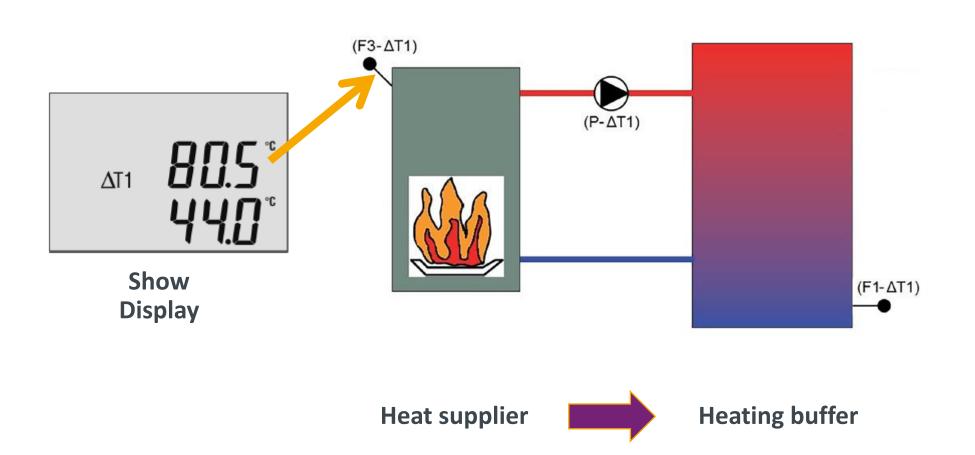

## EbV

#### **CETA 100**

1x Differential control



CETA RC
Remoute control
without room function







PT 1000/2,5/6 Sensor Heat supplier

KVT 20/2/6 Sensor Heating buffer



Optionally, a return flow sensor (KVT 20/2/6) can be connected for heat balancing (not included)



#### **CETA 100**

1x Differential control





KVT 20/2/6 (Sensor F1)



PT 1000/2,5/6 (Sensor F3)



Preferred use for solids systems, to control a pump for buffer charging.



### **CETA 100**

**Basic Display** 





### **CETA 100**

**Basic Display** 





### **CETA 100**

**Basic Display** 





#### **CETA 100**

Further possibilities of use



Differential control can also be implemented as thermostat control. In this case only the sensor F1 is used.



#### **CETA 100**

#### **Connection**