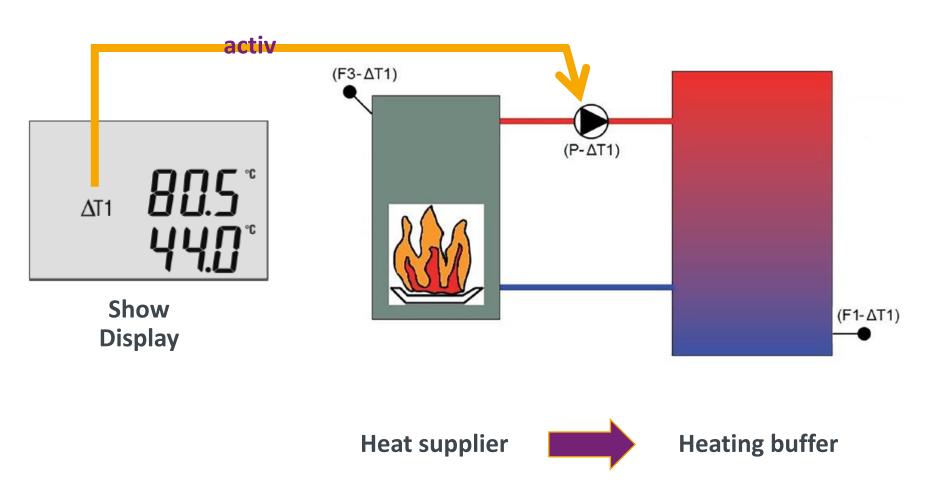

## EbV

#### **CETA 100**

1x Differential control



CETA RC
Remoute control
without room function







PT 1000/2,5/6 Sensor Heat supplier

KVT 20/2/6 Sensor Heating buffer



Optionally, a return flow sensor (KVT 20/2/6) can be connected for heat balancing (not included)



#### **CETA 100**

1x Differential control





KVT 20/2/6 (Sensor F1)



PT 1000/2,5/6 (Sensor F3)



Preferred use for solids systems, to control a pump for buffer charging.



### **CETA 100**

**Basic Display** 





### **CETA 100**

**Basic Display** 





### **CETA 100**

**Basic Display** 





#### **CETA 100**

Further possibilities of use



Differential control can also be implemented as thermostat control. In this case only the sensor F1 is used.



#### **CETA 100**

#### **Connection**