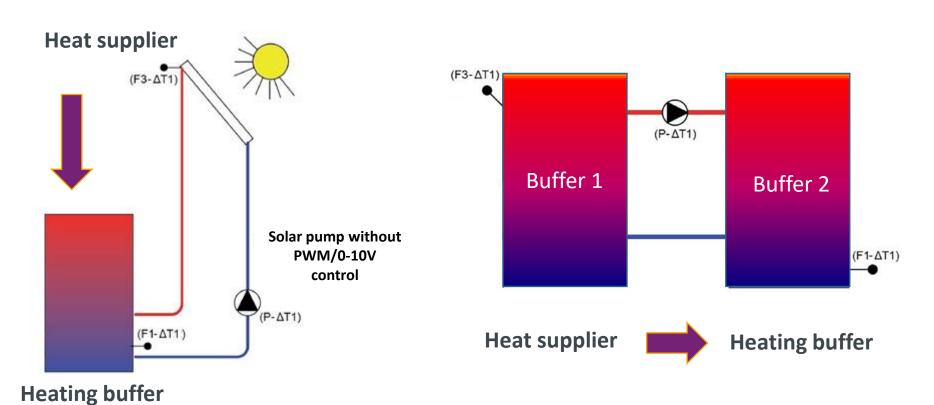

#### **CETA 100**

1x Differential control

CETA RC
Remoute control
without room function

PT 1000/2,5/6 Sensor Heat supplier

KVT 20/2/6 Sensor Heating buffer

Optionally, a return flow sensor (KVT 20/2/6) can be connected for heat balancing (not included)

#### **CETA 100**

1x Differential control

KVT 20/2/6 (Sensor F1)

PT 1000/2,5/6 (Sensor F3)

Preferred use for solids systems, to control a pump for buffer charging.

#### **CETA 100**

Further possibilities of use

Differential control can also be implemented as thermostat control. In this case only the sensor F1 is used.