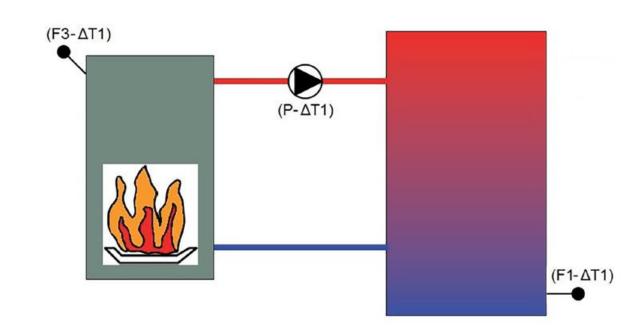

#### **CETA 100**

1x Differential control

KVT 20/2/6 (Sensor F1)

PT 1000/2,5/6 (Sensor F3)

Preferred use for solids systems, to control a pump for buffer charging.