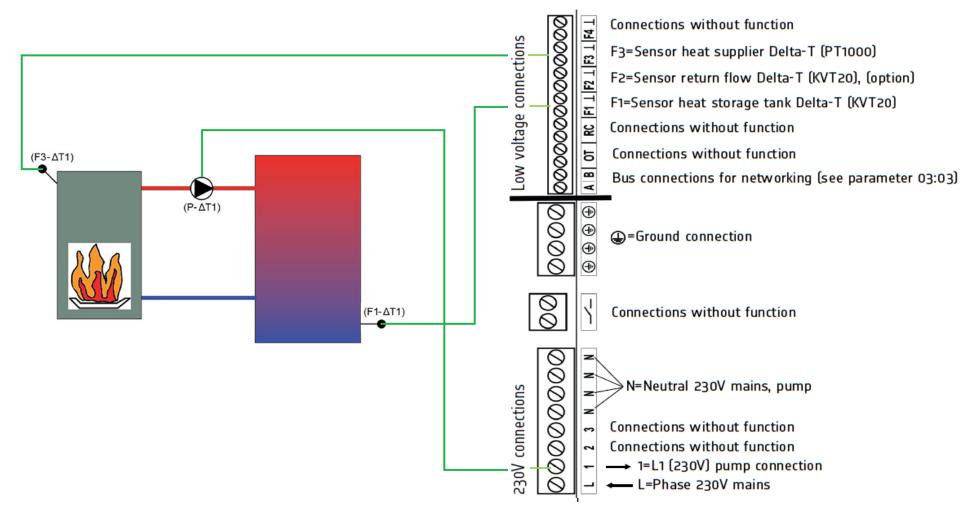

## EbV

#### **CETA 100**

1x Differential control



CETA RC
Remoute control
without room function







PT 1000/2,5/6 Sensor Heat supplier

KVT 20/2/6 Sensor Heating buffer



Optionally, a return flow sensor (KVT 20/2/6) can be connected for heat balancing (not included)



#### **CETA 100**

1x Differential control





KVT 20/2/6 (Sensor F1)



PT 1000/2,5/6 (Sensor F3)



Preferred use for solids systems, to control a pump for buffer charging.



### **CETA 100**

**Basic Display** 





### **CETA 100**

**Basic Display** 





### **CETA 100**

**Basic Display** 





#### **CETA 100**

Further possibilities of use



Differential control can also be implemented as thermostat control. In this case only the sensor F1 is used.



#### **CETA 100**

#### **Connection**