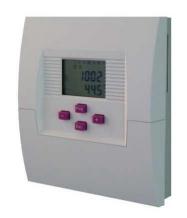

## EbV

#### **CETA 100**

1x Differential control



CETA RC
Remoute control
without room function







PT 1000/2,5/6 Sensor Heat supplier

KVT 20/2/6 Sensor Heating buffer



Optionally, a return flow sensor (KVT 20/2/6) can be connected for heat balancing (not included)



#### **CETA 100**

1x Differential control





KVT 20/2/6 (Sensor F1)



PT 1000/2,5/6 (Sensor F3)



Preferred use for solids systems, to control a pump for buffer charging.



### **CETA 100**

**Basic Display** 





### **CETA 100**

**Basic Display** 





### **CETA 100**

**Basic Display** 





#### **CETA 100**

Further possibilities of use



Differential control can also be implemented as thermostat control. In this case only the sensor F1 is used.



#### **CETA 100**

#### **Connection**